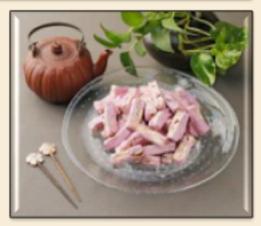

### Main Product – Nougat Candy

#### Three special flavors, breakthrough of tradition

- •Original flavor: milky flavor, reminiscent taste.
- •<u>Strawberry flavor</u>: season limit, using seasonal strawberry.
- •Black Currant flavor: season limit, using overseas black currant.

#### Three excellent ingredient, best to taste

- •Anhydrous milk fat: from new Zeeland, 100% natural milk fat, mellow to taste.
- Trehalose: half sweetness of sugar
- •Almond: from California, baked with low temperature, crispy to taste.