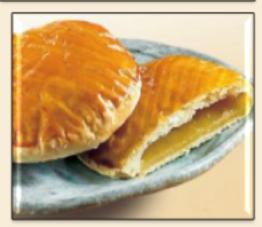

### Main Product – Wine Longan Cake

 Using Taiwan traditional smoke dried longan soaking with French grape wine, plus baked crispy almond. Memory is calling.