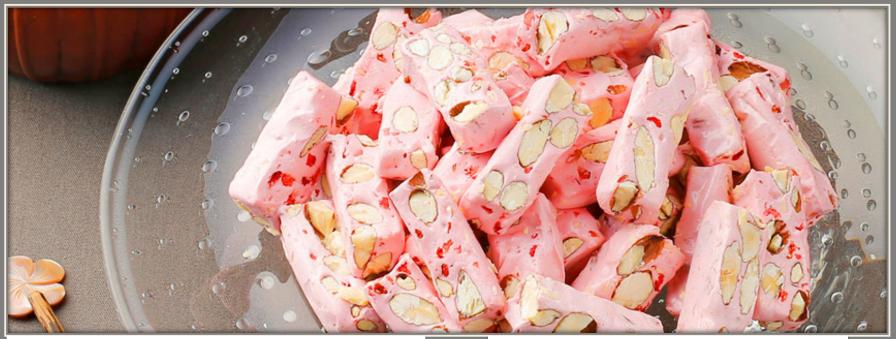

### Main Product – Nougat Candy

#### Three special flavors, breakthrough of tradition

- •Original flavor: milky flavor, reminiscent taste.
- •<u>Strawberry flavor</u>: season limit, using seasonal strawberry.
- •Black Currant flavor: season limit, using overseas black currant.

#### Three excellent ingredient, best to taste

- •Anhydrous milk fat: from new Zeeland, 100% natural milk fat, mellow to taste.
- Trehalose: half sweetness of sugar
- •Almond: from California, baked with low temperature, crispy to taste.